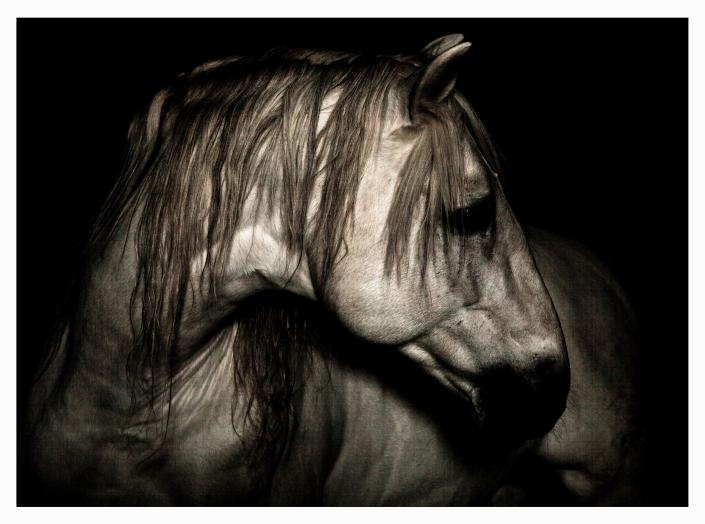

ASHLEY WALLER 409 658 7201 www.facebook.com/WallerFarms

16x20 High Definition C Print - \$375

Printed by the Master Printers at DUGGAL NY on archival photographic paper.

\*Many paper and size options including archival fiber paper, matte or glossy paper.

Mounting options include fine art mounting where the image is rear mounted underneath 1/4" Plexiglass and is attached to an aluminum tube brace which makes the image appear to float off the wall.

Very beautiful and clean and suits all decor.