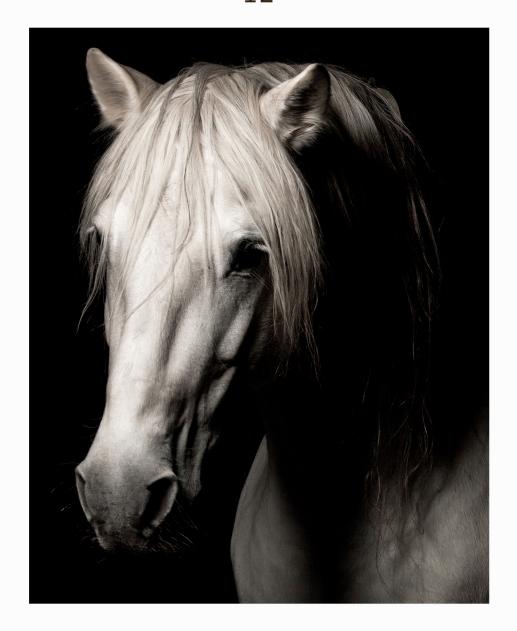

# Novelisto as Athansor in Winter's Tale Photography By Lisa Houlgrave Training By Cari Swanson and Rex Peterson

limited quantities of prints available for purchase

HORSE TRAIING, LESSONS AND SALES

SWANSONPETERSONPRODUCTIONS.COM cari@cariswanson.com 914 456 3155

#### PORTRAIT PHOTOGRAPHY

LISA HOULGRAVE.COM lisah@nyc.rr.com 917 856 2611 LISA HOULGRAVE is a New York City based fashion and portrait photographer but has always been a country girl at heart. Born and raised in Virginia, some of her life's most important lessons were learned while on the back of a horse. When the opportunity arose to shoot the magnifiscent NOVELISTO (AKA ATHANSOR,) she was able to "capture not just his natural beauty, but haunting images that speak of something much more soulful."

WARNER BROTHERS hired expert horse trainers REX PETERSON AND CARI SWANSON to find the perfect horses and train them to perform complicated scenes for their film "Winter's Tale". They cast a wide net to find the perfect white horse to play ATHANSOR whose character not only embodies power and strength but also one of otherworldy angelic wisdom. After weeks of searching and many false leads, they finally discovered the ideal horse in Novelisto, affectionately known as Listo. His noble air, regal temperament and stunning beauty won everyone over, especially his co-star Colin Farrell. His debut role on the silver screen will win the hearts of fans around the world.