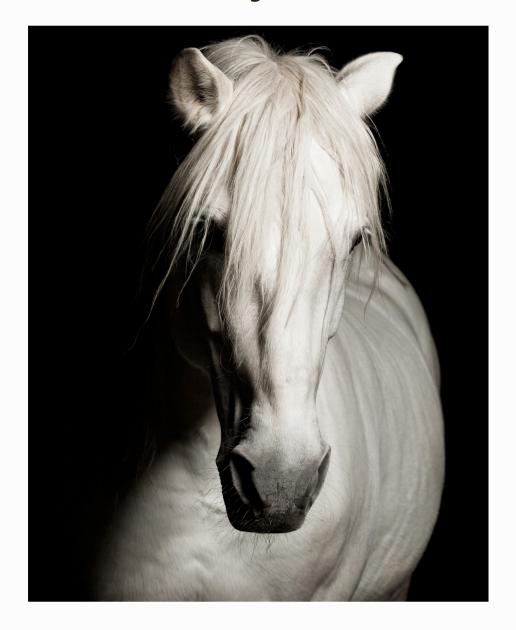

### 20x30 HD METALLIC PRINT - \$425

Printed by the master printers at DUGGAL NY on archival photographic paper.

\*Many paper and size options available including archival fiber paper, matte or glossy papers.

Mounting options include fine art mounting where the image is mounted underneath 1/4" Plexiglass and is attached to an aluminum tube brace which makes the image appear to float off the wall. Very beautiful and clean and suits all decor.