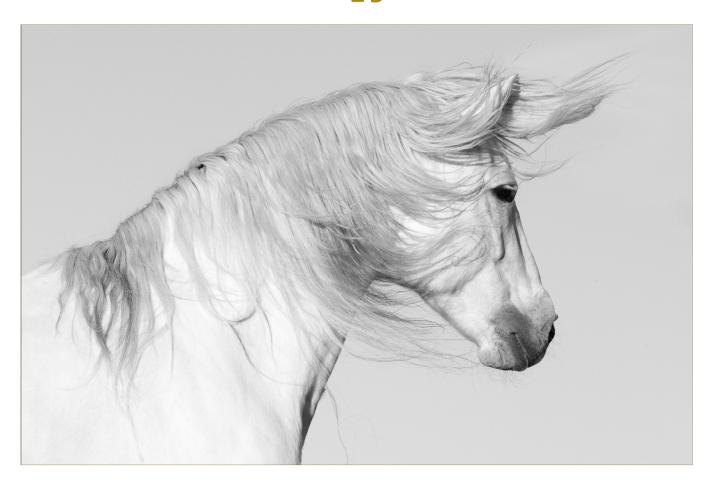

# Novelisto as Athansor in Winter's Tale Photography By Lisa Houlgrave Training By Cari Swanson and Rex Peterson

limited quantities of prints available for purchase

HORSE TRAIING, LESSONS AND SALES

SWANSONPETERSONPRODUCTIONS.COM cari@cariswanson.com 914 456 3155

#### PORTRAIT PHOTOGRAPHY

LISA HOULGRAVE.COM lisah@nyc.rr.com 917 856 2611 LISA HOULGRAVE is a New York City based fashion and portrait photographer but has always been a country girl at heart. Born and raised in Virginia, some of her life's most important lessons were learned while on the back of a horse. When the opportunity arose to shoot the magnifiscent NOVELISTO (AKA ATHANSOR,) she was able to "capture not just his natural beauty, but haunting images that speak of something much more soulful."

WARNER BROTHERS hired expert horse trainers REX PETERSON AND CARI SWANSON to find the perfect horses and train them to perform complicated scenes for their film "Winter's Tale". They cast a wide net to find the perfect white horse to play ATHANSOR whose character not only embodies power and strength but also one of otherworldy angelic wisdom. After weeks of searching and many false leads, they finally discovered the ideal horse in Novelisto, affectionately known as Listo. His noble air, regal temperament and stunning beauty won everyone over, especially his co-star Colin Farrell. His debut role on the silver screen will win the hearts of fans around the world.