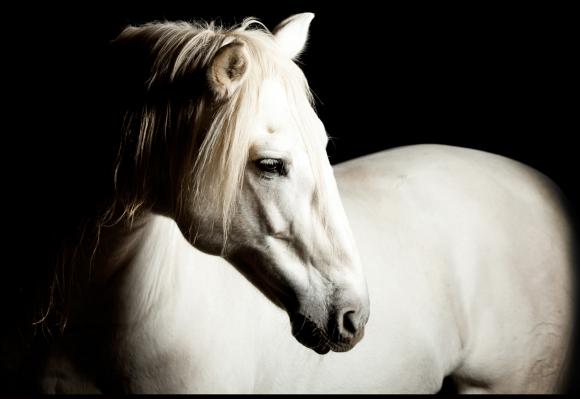

# Novelisto as Athansor in Winter's Tale Photography By Lisa Houlgrave Training By Cari Swanson and Rex Peterson

limited quantities of prints available for purchase

HORSE TRAIING, LESSONS AND SALES

SWANSONPETERSONPRODUCTIONS.COM cari@cariswanson.com 914 456 3155

#### PORTRAIT PHOTOGRAPHY

LISA HOULGRAVE.COM lisah@nyc.rr.com 917 856 2611 LISA HOULGRAVE is a New York City based fashion and portrait photographer but has always been a country girl at heart. Born and raised in Virginia, some of her life's most important lessons were learned while on the back of a horse. When the opportunity arose to shoot the magnifiscent NOVELISTO (AKA ATHANSOR,) she was able to "capture not just his natural beauty, but haunting images that speak of something much more soulful."

WARNER BROTHERS hired expert horse trainers REX PETERSON AND CARI SWANSON to find the perfect horses and train them to perform complicated scenes for their film "Winter's Tale". They cast a wide net to find the perfect white horse to play ATHANSOR whose character not only embodies power and strength but also one of otherworldy angelic wisdom. After weeks of searching and many false leads, they finally discovered the ideal horse in Novelisto, affectionately known as Listo. His noble air, regal temperament and stunning beauty won everyone over, especially his co-star Colin Farrell. His debut role on the silver screen will win the hearts of fans around the world.