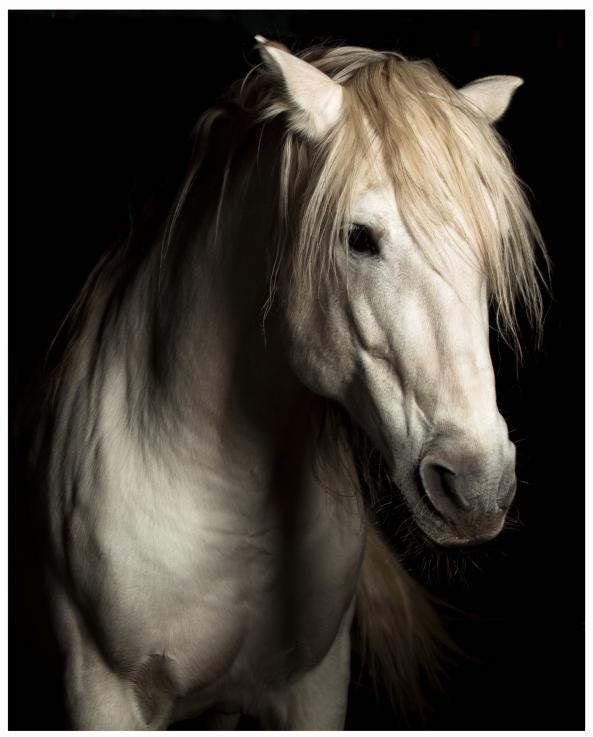

# Novelisto as Athansor in Winter's Tale Photography By Lisa Houlgrave Training By Cari Swanson and Rex Peterson

limited quantities of prints available for purchase

HORSE TRAIING, LESSONS AND SALES

SWANSONPETERSONPRODUCTIONS.COM cari@cariswanson.com 914 456 3155

#### PORTRAIT PHOTOGRAPHY

LISA HOULGRAVE.COM lisah@nyc.rr.com 917 856 2611 LISA HOULGRAVE is a New York City based fashion and portrait photographer but has always been a country girl at heart. Born and raised in Virginia, some of her life's most important lessons were learned while on the back of a horse. When the opportunity arose to shoot the magnifiscent NOVELISTO (AKA ATHANSOR,) she was able to "capture not just his natural beauty, but haunting images that speak of something much more soulful."

WARNER BROTHERS hired expert horse trainers REX PETERSON AND CARI SWANSON to find the perfect horses and train them to perform complicated scenes for their film "Winter's Tale". They cast a wide net to find the perfect white horse to play ATHANSOR whose character not only embodies power and strength but also one of otherworldy angelic wisdom. After weeks of searching and many false leads, they finally discovered the ideal horse in Novelisto, affectionately known as Listo. His noble air, regal temperament and stunning beauty won everyone over, especially his co-star Colin Farrell. His debut role on the silver screen will win the hearts of fans around the world.