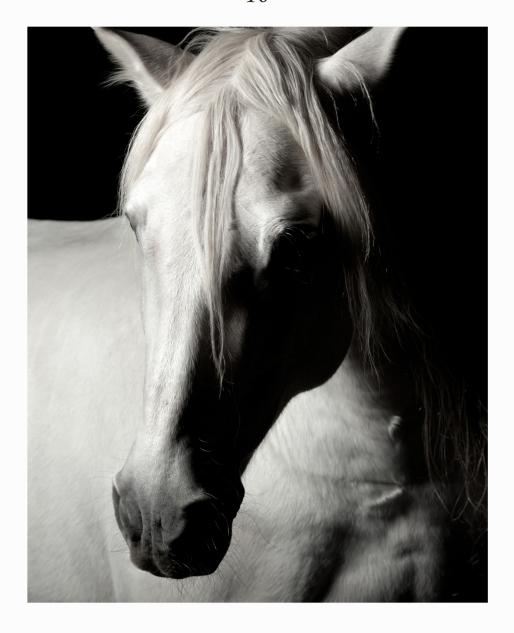

16x20 High Definition C Print - \$375

Printed by the Master Printers at DUGGAL NY on archival photographic paper. \* Many paper and size options including archival fiber paper, matte or glossy paper.

Mounting options include fine art mounting where the image is rear mounted underneath 1/4" Plexiglass and is attached to an aluminum tube brace which makes the image appear to float off the wall.

- \$875

**16x20** High Definition C Print - \$375

Printed by the Master Printers at DUGGAL NY on archival photographic paper.

\*Many paper and size options including archival fiber paper, matte or glossy paper.

Mounting options include fine art mounting where the image is rear mounted underneath 1/4" Plexiglass and is attached to an aluminum tube brace which makes the image appear to float off the wall.

Very beautiful and clean and suits all decor.