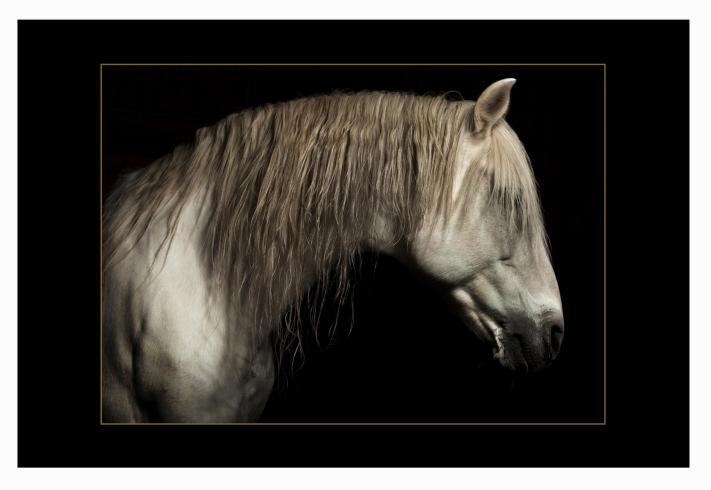

#### PORTRAIT PHOTOGRAPHY

LISA HOULGRAVE.COM lisah@nyc.rr.com 917 856 2611 LISA HOULGRAVE is a New York City based fashion and portrait photographer but has always been a country girl at heart. Born and raised in Virginia, some of her life's most important lessons were learned while on the back of a horse. When the opportunity arose to shoot the magnifiscent NOVELISTO (AKA ATHANSOR,) she was able to "capture not just his natural beauty, but haunting images that speak of something much more soulful."

WARNER BROTHERS hired expert horse trainers REX PETERSON AND CARI SWANSON to find the perfect horses and train them to perform complicated scenes for their film "Winter's Tale". They cast a wide net to find the perfect white horse to play ATHANSOR whose character not only embodies power and strength but also one of otherworldy angelic wisdom. After weeks of searching and many false leads, they finally discovered the ideal horse in Novelisto, affectionately known as Listo. His noble air, regal temperament and stunning beauty won everyone over, especially his co-star Colin Farrell. His debut role on the silver screen will win the hearts of fans around the world.