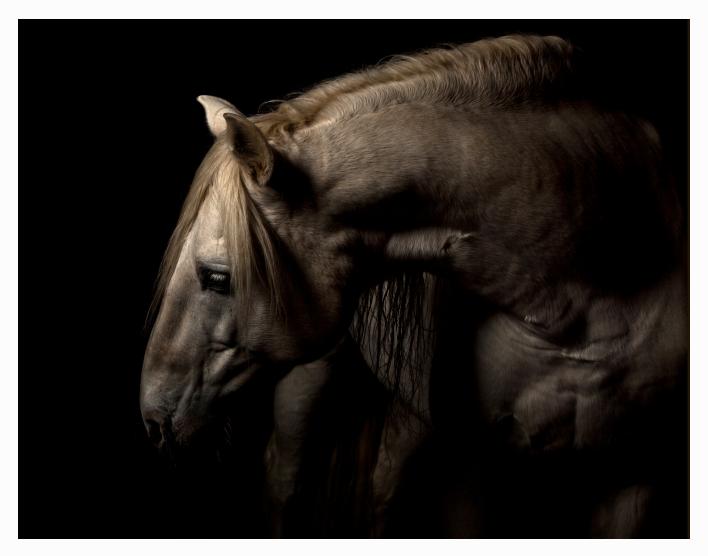

#### PORTRAIT PHOTOGRAPHY

LISA HOULGRAVE.COM lisah@nyc.rr.com 917 856 2611 LISA HOULGRAVE is a New York City based fashion and portrait photographer but has always been a country girl at heart. Born and raised in Virginia, some of her life's most important lessons were learned while on the back of a horse. When the opportunity arose to shoot the magnifiscent NOVELISTO (AKA ATHANSOR,) she was able to "capture not just his natural beauty, but haunting images that speak of something much more soulful."

WARNER BROTHERS hired expert horse trainers REX PETERSON AND CARI SWANSON to find the perfect horses and train them to perform complicated scenes for their film "Winter's Tale". They cast a wide net to find the perfect white horse to play ATHANSOR whose character not only embodies power and strength but also one of otherworldy angelic wisdom. After weeks of searching and many false leads, they finally discovered the ideal horse in Novelisto, affectionately known as Listo. His noble air, regal temperament and stunning beauty won everyone over, especially his co-star Colin Farrell. His debut role on the silver screen will win the hearts of fans around the world.