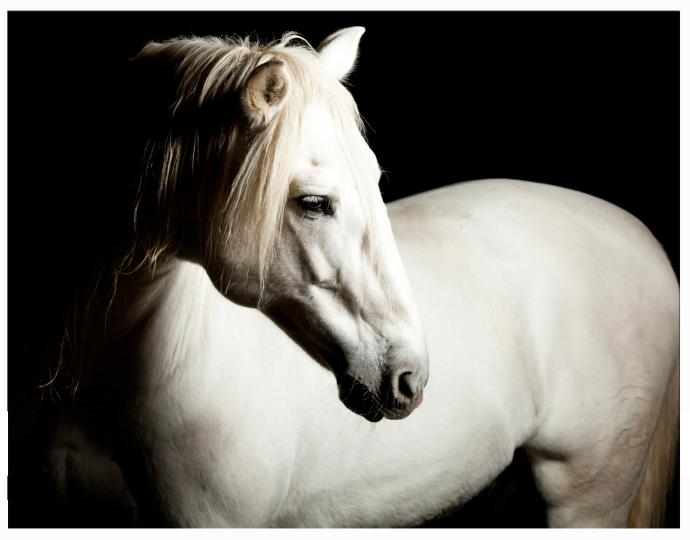

#### PORTRAIT PHOTOGRAPHY

LISA HOULGRAVE.COM lisah@nyc.rr.com 917 856 2611 LISA HOULGRAVE is a New York City based fashion and portrait photographer but has always been a country girl at heart. Born and raised in Virginia, some of her life's most important lessons were learned while on the back of a horse. When the opportunity arose to shoot the magnifiscent NOVELISTO (AKA ATHANSOR,) she was able to "capture not just his natural beauty, but haunting images that speak of something much more soulful."

WARNER BROTHERS hired expert horse trainers REX PETERSON AND CARI SWANSON to find the perfect horses and train them to perform complicated scenes for their film "Winter's Tale". They cast a wide net to find the perfect white horse to play ATHANSOR whose character not only embodies power and strength but also one of otherworldy angelic wisdom. After weeks of searching and many false leads, they finally discovered the ideal horse in Novelisto, affectionately known as Listo. His noble air, regal temperament and stunning beauty won everyone over, especially his co-star Colin Farrell. His debut role on the silver screen will win the hearts of fans around the world.