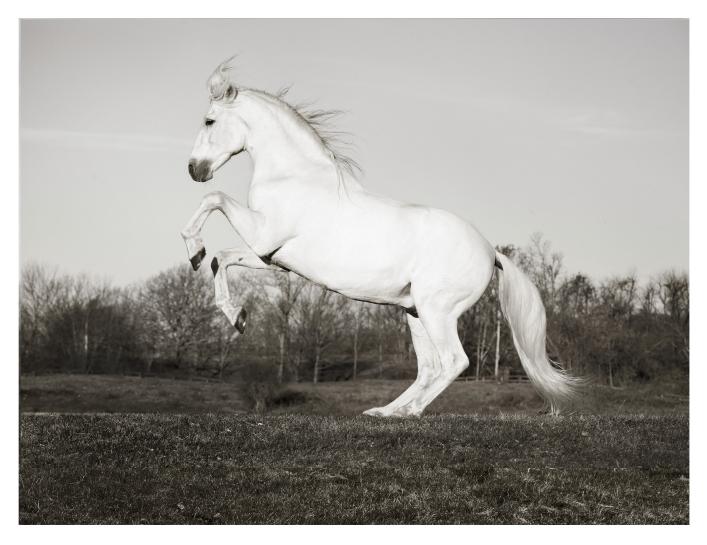

# Novelisto as Athansor in Winter's Tale Photography By Lisa Houlgrave Training By Cari Swanson and Rex Peterson

limited quantities of prints available for purchase

HORSE TRAIING, LESSONS AND SALES

SWANSONPETERSONPRODUCTIONS.COM cari@cariswanson.com 914 456 3155

#### PORTRAIT PHOTOGRAPHY

LISA HOULGRAVE.COM lisah@nyc.rr.com 917 856 2611 LISA HOULGRAVE is a New York City based fashion and portrait photographer but has always been a country girl at heart. Born and raised in Virginia, some of her life's most important lessons were learned while on the back of a horse. When the opportunity arose to shoot the magnifiscent NOVELISTO (AKA ATHANSOR,) she was able to "capture not just his natural beauty, but haunting images that speak of something much more soulful."

WARNER BROTHERS hired expert horse trainers REX PETERSON AND CARI SWANSON to find the perfect horses and train them to perform complicated scenes for their film "Winter's Tale". They cast a wide net to find the perfect white horse to play ATHANSOR whose character not only embodies power and strength but also one of otherworldy angelic wisdom. After weeks of searching and many false leads, they finally discovered the ideal horse in Novelisto, affectionately known as Listo. His noble air, regal temperament and stunning beauty won everyone over, especially his co-star Colin Farrell. His debut role on the silver screen will win the hearts of fans around the world.