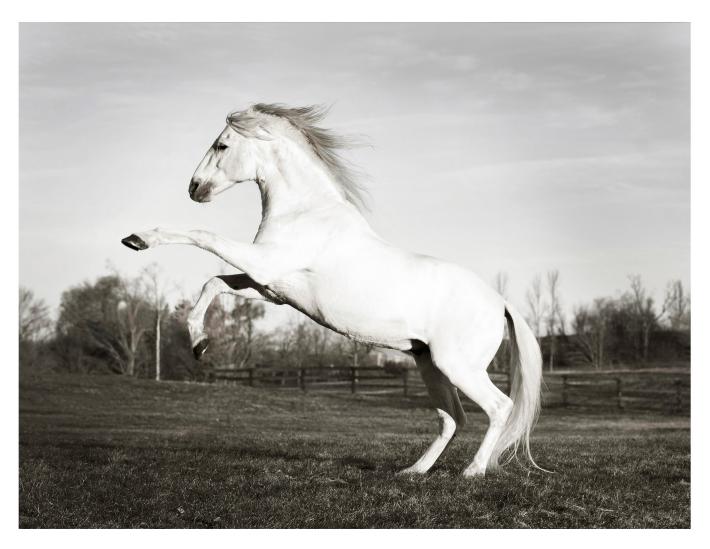

WARNER BROTHERS hired expert horse trainers REX PETERSON AND CARI SWANSON to find the perfect horses and train them to perform complicated scenes for their film "Winter's Tale". They cast a wide net to find the perfect white horse to play ATHANSOR whose character not only embodies power and strength but also one of otherworldy angelic wisdom. After weeks of searching and many false leads, they finally discovered the ideal horse in Novelisto, affectionately known as Listo. His noble air, regal temperament and stunning beauty won everyone over, especially his co-star Colin Farrell. His debut role on the silver screen will win the hearts of fans around the world.