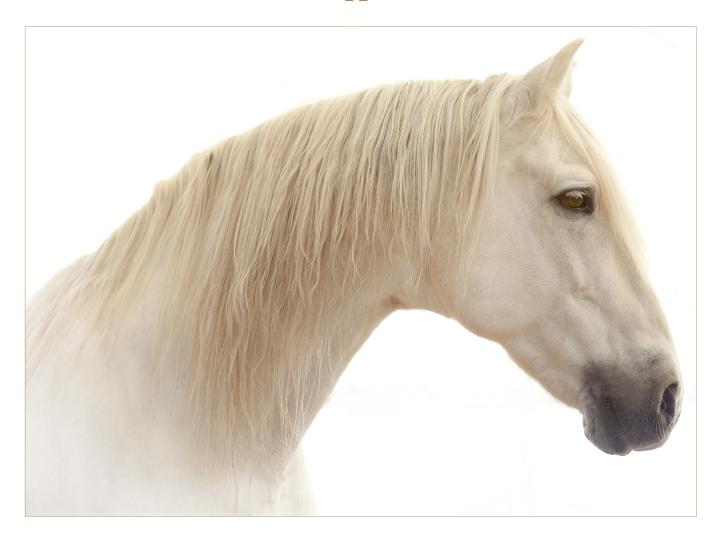

# Novelisto as Athansor in Winter's Tale Photography By Lisa Houlgrave Training By Cari Swanson and Rex Peterson

limited quantities of prints available for purchase

HORSE TRAIING, LESSONS AND SALES

SWANSONPETERSONPRODUCTIONS.COM cari@cariswanson.com 914 456 3155

#### PORTRAIT PHOTOGRAPHY

LISA HOULGRAVE.COM lisah@nyc.rr.com 917 856 2611 LISA HOULGRAVE is a New York City based fashion and portrait photographer but has always been a country girl at heart. Born and raised in Virginia, some of her life's most important lessons were learned while on the back of a horse. When the opportunity arose to shoot the magnifiscent NOVELISTO (AKA ATHANSOR,) she was able to "capture not just his natural beauty, but haunting images that speak of something much more soulful."

WARNER BROTHERS hired expert horse trainers REX PETERSON AND CARI SWANSON to find the perfect horses and train them to perform complicated scenes for their film "Winter's Tale". They cast a wide net to find the perfect white horse to play ATHANSOR whose character not only embodies power and strength but also one of otherworldy angelic wisdom. After weeks of searching and many false leads, they finally discovered the ideal horse in Novelisto, affectionately known as Listo. His noble air, regal temperament and stunning beauty won everyone over, especially his co-star Colin Farrell. His debut role on the silver screen will win the hearts of fans around the world.