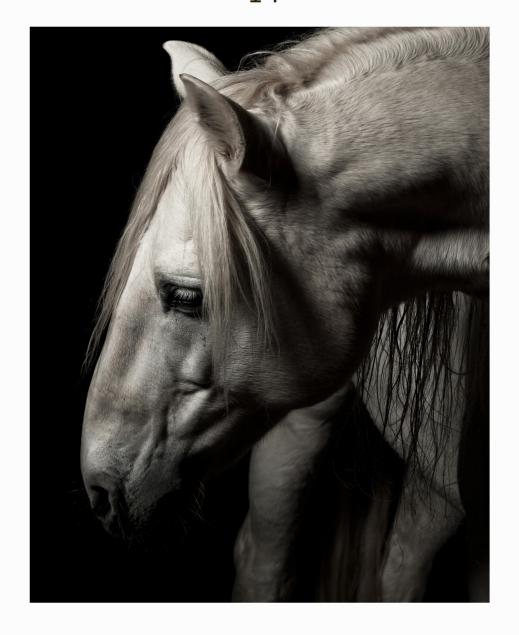

# Novelisto as Athansor in Winter's Tale Photography By Lisa Houlgrave Training By Cari Swanson and Rex Peterson

limited quantities of prints available for purchase

HORSE TRAIING, LESSONS AND SALES

SWANSONPETERSONPRODUCTIONS.COM cari@cariswanson.com 914 456 3155

#### PORTRAIT PHOTOGRAPHY

LISA HOULGRAVE.COM lisah@nyc.rr.com 917 856 2611 LISA HOULGRAVE is a New York City based fashion and portrait photographer but has always been a country girl at heart. Born and raised in Virginia, some of her life's most important lessons were learned while on the back of a horse. When the opportunity arose to shoot the magnifiscent NOVELISTO (AKA ATHANSOR,) she was able to "capture not just his natural beauty, but haunting images that speak of something much more soulful."

WARNER BROTHERS hired expert horse trainers REX PETERSON AND CARI SWANSON to find the perfect horses and train them to perform complicated scenes for their film "Winter's Tale". They cast a wide net to find the perfect white horse to play ATHANSOR whose character not only embodies power and strength but also one of otherworldy angelic wisdom. After weeks of searching and many false leads, they finally discovered the ideal horse in Novelisto, affectionately known as Listo. His noble air, regal temperament and stunning beauty won everyone over, especially his co-star Colin Farrell. His debut role on the silver screen will win the hearts of fans around the world.