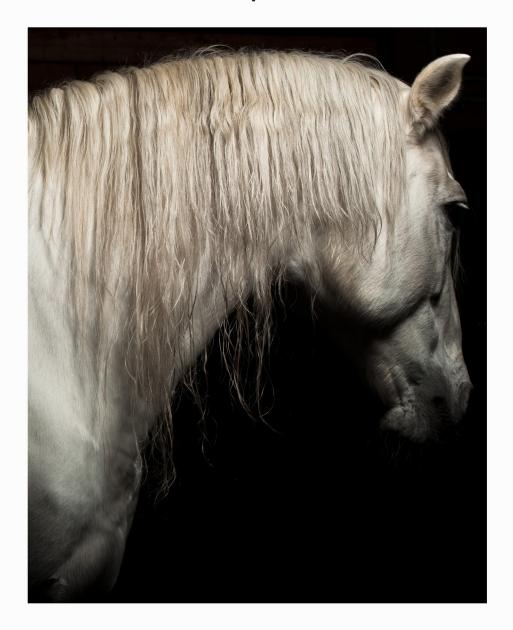

# Novelisto as Athansor in Winter's Tale Photography By Lisa Houlgrave Training By Cari Swanson and Rex Peterson

limited quantities of prints available for purchase

HORSE TRAIING, LESSONS AND SALES

SWANSONPETERSONPRODUCTIONS.COM cari@cariswanson.com 914 456 3155

#### PORTRAIT PHOTOGRAPHY

LISA HOULGRAVE.COM lisah@nyc.rr.com 917 856 2611 LISA HOULGRAVE is a New York City based fashion and portrait photographer but has always been a country girl at heart. Born and raised in Virginia, some of her life's most important lessons were learned while on the back of a horse. When the opportunity arose to shoot the magnifiscent NOVELISTO (AKA ATHANSOR,) she was able to "capture not just his natural beauty, but haunting images that speak of something much more soulful."

WARNER BROTHERS hired expert horse trainers REX PETERSON AND CARI SWANSON to find the perfect horses and train them to perform complicated scenes for their film "Winter's Tale". They cast a wide net to find the perfect white horse to play ATHANSOR whose character not only embodies power and strength but also one of otherworldy angelic wisdom. After weeks of searching and many false leads, they finally discovered the ideal horse in Novelisto, affectionately known as Listo. His noble air, regal temperament and stunning beauty won everyone over, especially his co-star Colin Farrell. His debut role on the silver screen will win the hearts of fans around the world.